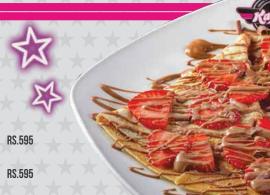

# FREINCH CREPES

| TRADITIONAL SWEET & SIMPLE<br>Freshly baked crepe spread with butter and lightly dusted with sugar.                                                                                         | RS.595 |  |
|---------------------------------------------------------------------------------------------------------------------------------------------------------------------------------------------|--------|--|
| SICILIAN ZEST LEMON CREPE<br>Freshly baked crepe, spread with butter and lightly dusted with sugar and<br>drizzled with lemon juice.                                                        | RS.595 |  |
| BELGIAN MILK CHOCOLATE<br>Freshly baked crepe drizzled with milk chocolate sauce and sprinkled with<br>milk chocolate flakes.                                                               | RS.595 |  |
| BELGIAN WHITE CHOCOLATE<br>Freshly baked crepe drizzled with white chocolate sauce and sprinkled with<br>white chocolate flakes.                                                            | RS.595 |  |
| BANOFFEE CREPE<br>Freshly baked crepe served with banana slices and drizzled with our<br>delightful toffee sauce.                                                                           | RS.595 |  |
| STRAWBERRY & CREAM CREPE<br>Freshly baked crepe with strawberry slices, drizzled with our mouth-wa-<br>tering strawberry syrup and served with whipped cream and soft vanilla<br>ice cream. | RS.795 |  |
| BANANABERRY CREPE<br>Freshly baked crepe served with banana and strawberry slices, drizzled<br>with melted chocolate sauce and sprinkled with milk chocolate flakes.                        | RS.795 |  |

Freshly

flakes a

| E TEMPTATION<br>baked crepe served with strawberry slices and<br>with maple syrup.                                                        | RS.695            |
|-------------------------------------------------------------------------------------------------------------------------------------------|-------------------|
| VBERRY INDULGENCE CREPE<br>baked crepe served with strawberry slices, drizzled<br>slted chocolate sauce and sprinkled with milk chocolate | RS.795<br>flakes. |
| D-NUT CREPE<br>baked crepe served with our luxury choco-nut spread<br>ved with a topping of your choice.                                  | RS.695            |
| CHOCO-BERRY<br>baked crepe sprinkled with white chocolate flakes<br>zed with raspberry and white chocolate sauce.                         | RS.595            |
| VEL CHOC CREPE<br>baked crepe sprinkled with milk chocolate<br>nd drizzled with an irresistible caramel sauce.                            | RS.595            |
|                                                                                                                                           |                   |