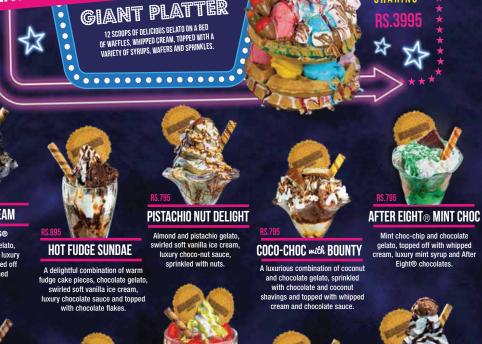

COFFEE BEAN SUNDAE

dulce-de-leche gelato, covered with whipped cream, sprinkled

with milk chocolate flakes.

d with a light coffee syru

ino and caramel

CHOCOHOLIC

Chocolate and Caramel Gelate

with soft vanilla ice cream and

hipped cream, topped off with ocolate flakes, nuts, chocolate

BUBBLELICIOUS Bubblegum and strawberry gelato, topped with soft va ice cream, strawberry and bubblegum sauce, sprinkle with colourful sugar strand