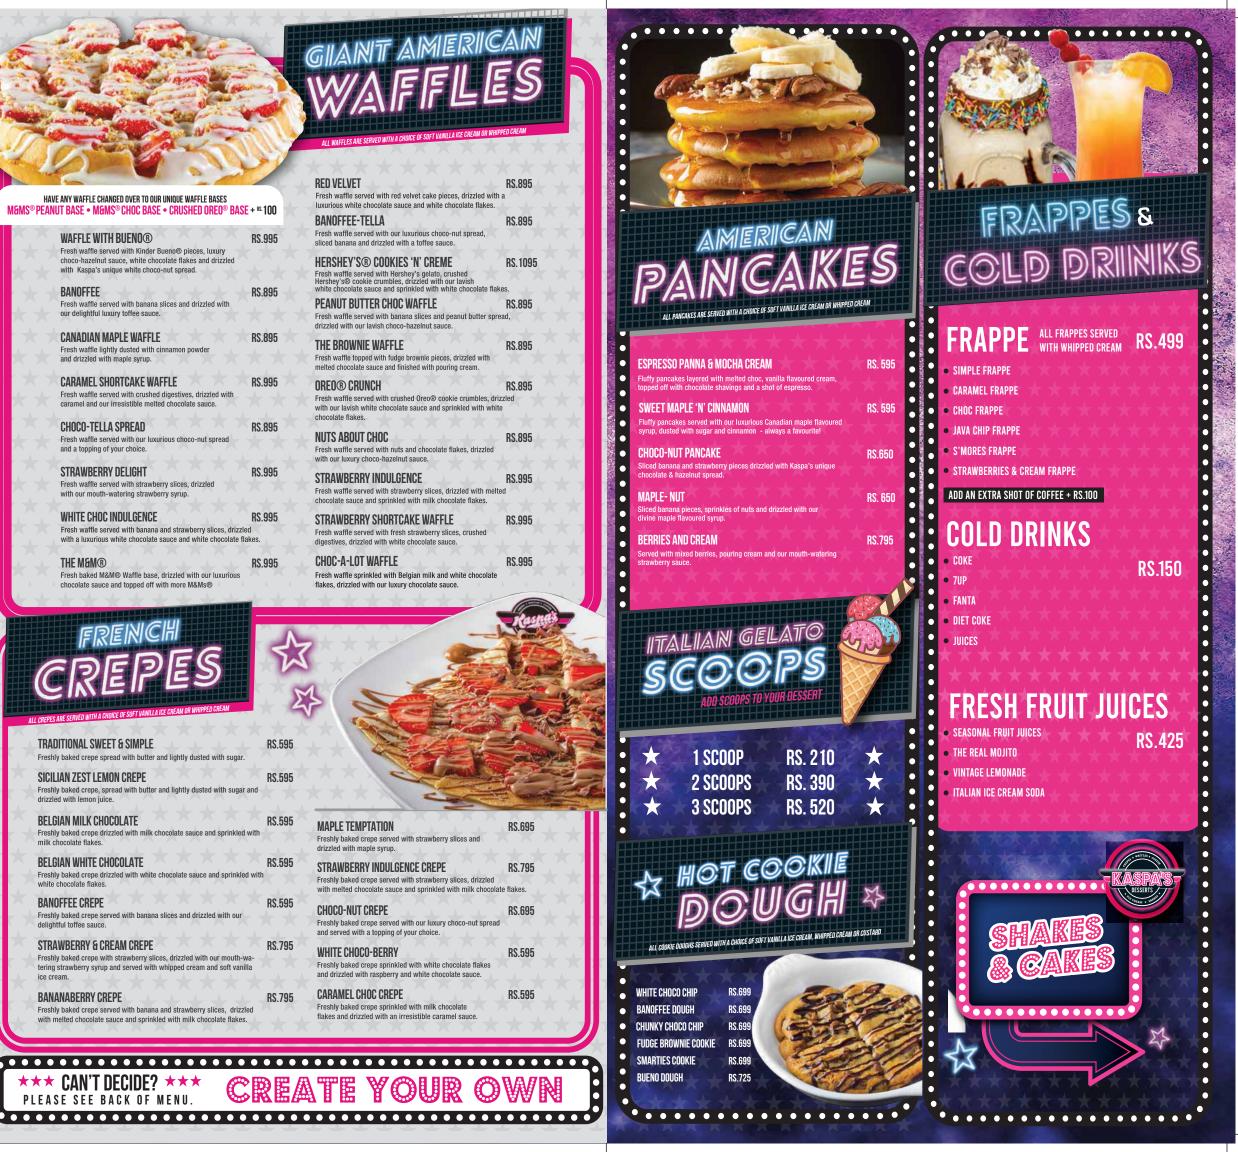

#### HAVE ANY WAFFLE CHANGED OVER TO OUR UNIQUE WAFFLE BASES MS® PEANUT BASE • M&MS® CHOC BASE • CRUSHED OREO® BASE + № 100

| NAFFLE WITH BUENO®                                       |
|----------------------------------------------------------|
| resh waffle served with Kinder Bueno® pieces, luxury     |
| hoco-hazelnut sauce, white chocolate flakes and drizzled |
| vith Kaspa's unique white choco-nut spread.              |
|                                                          |
| RANNEFFE                                                 |

RS.895 Fresh waffle served with banana slices and drizzled with our delightful luxury toffee sauce.

RS.995

RS.895

RS.995

RS.995

CANADIAN MAPLE WAFFLE RS.895 Fresh waffle lightly dusted with cinnamon powder and drizzled with maple syrup.

CARAMEL SHORTCAKE WAFFLE RS.995 Fresh waffle served with crushed digestives, drizzled with caramel and our irresistible melted chocolate sauce.

CHOCO-TELLA SPREAD Fresh waffle served with our luxurious choco-nut spread and a topping of your choice.

STRAWBERRY DELIGHT Fresh waffle served with strawberry slices, drizzled with our mouth-watering strawberry syrup

WHITE CHOC INDULGENCE RS.995 Fresh waffle served with banana and strawberry slices, drize with a luxurious white chocolate sauce and white chocolate flakes

THF M&M® Fresh baked M&M® Waffle base, drizzled with our luxurious chocolate sauce and topped off with more M&Ms®

# FREINCH CREPES

| TRADITIONAL SWEET & SIMPLE<br>Freshly baked crepe spread with butter and lightly dusted with sugar.                                                                                         | RS.595 |  |
|---------------------------------------------------------------------------------------------------------------------------------------------------------------------------------------------|--------|--|
| SICILIAN ZEST LEMON CREPE<br>Freshly baked crepe, spread with butter and lightly dusted with sugar and<br>drizzled with lemon juice.                                                        | RS.595 |  |
| BELGIAN MILK CHOCOLATE<br>Freshly baked crepe drizzled with milk chocolate sauce and sprinkled with<br>milk chocolate flakes.                                                               | RS.595 |  |
| BELGIAN WHITE CHOCOLATE<br>Freshly baked crepe drizzled with white chocolate sauce and sprinkled with<br>white chocolate flakes.                                                            | RS.595 |  |
| BANOFFEE CREPE<br>Freshly baked crepe served with banana slices and drizzled with our<br>delightful toffee sauce.                                                                           | RS.595 |  |
| STRAWBERRY & CREAM CREPE<br>Freshly baked crepe with strawberry slices, drizzled with our mouth-wa-<br>tering strawberry syrup and served with whipped cream and soft vanilla<br>ice cream. | RS.795 |  |
| BANANABERRY CREPE<br>Freshly baked crepe served with banana and strawberry slices, drizzled<br>with melted chocolate sauce and sprinkled with milk chocolate flakes.                        | RS.795 |  |

CAN'T DECIDE? \*\*\*

PLEASE SEE BACK OF MENU

 $\star\star\star$ 

# GIIANIT AIMIERIICAN WAFFIL

**RED VELVET** RS.895 Fresh waffle served with red velvet cake pieces, drizzled with a luxurious white chocolate sauce and white chocolate flakes. **BANOFFEE-TELLA** RS.895

Fresh waffle served with our luxurious choco-nut spread. sliced banana and drizzled with a toffee sauce. HERSHEY'S® COOKIES 'N' CREME RS.1095 Fresh waffle served with Hershey's gelato, crushed Hershey's® cookie crumbles, drizzled with our lavish white chocolate sauce and sprinkled with white chocolate flakes

PEANUT BUTTER CHOC WAFFLE RS.895 Fresh waffle served with banana slices and peanut butter spread. rizzled with our lavish choco-hazelnut sauce

THE BROWNIE WAFFLE RS.895 Fresh waffle topped with fudge brownie pieces, drizzled with melted chocolate sauce and finished with pouring cream

RS.895 ORFO® CRUNCH Fresh waffle served with crushed Oreo® cookie crumbles, drizzled with our lavish white chocolate sauce and sprinkled with white chocolate flakes.

NUTS ABOUT CHOC RS.895 Fresh waffle served with nuts and chocolate flakes, drizzled with our luxury choco-hazelnut sauce.

STRAWBERRY INDULGENCE RS.995 Fresh waffle served with strawberry slices, drizzled with melted chocolate sauce and sprinkled with milk chocolate flakes.

STRAWBERRY SHORTCAKE WAFFLE RS.995 Fresh waffle served with fresh strawberry slices, crushed digestives, drizzled with white chocolate sauce.

CHOC-A-LOT WAFFLE RS.995 Fresh waffle sprinkled with Belgian milk and white chocolate flakes, drizzled with our luxury chocolate sauce.

MAPL

Freshly

STRAV

with m

CHOCO

WHITE and driz

CARA

Freshly

flakes a

| E TEMPTATION<br>baked crepe served with strawberry slices and<br>with maple syrup.                                                        | RS.695            |
|-------------------------------------------------------------------------------------------------------------------------------------------|-------------------|
| VBERRY INDULGENCE CREPE<br>baked crepe served with strawberry slices, drizzled<br>slted chocolate sauce and sprinkled with milk chocolate | RS.795<br>flakes. |
| D-NUT CREPE<br>baked crepe served with our luxury choco-nut spread<br>ved with a topping of your choice.                                  | RS.695            |
| CHOCO-BERRY<br>baked crepe sprinkled with white chocolate flakes<br>zed with raspberry and white chocolate sauce.                         | RS.595            |
| VEL CHOC CREPE<br>baked crepe sprinkled with milk chocolate<br>nd drizzled with an irresistible caramel sauce.                            | RS.595            |
|                                                                                                                                           |                   |