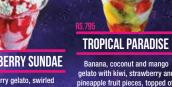

**BANANABERRY SUNDAE** 

Whole banana on a bed of strawberry

slices with banana and strawberry

gelato, topped off with soft vanilla

Banana, coconut and mango gelato with kiwi, strawberry and pineapple fruit pieces, topped off with whipped cream and an appetizing blend of kiwi and peach syrup. drizzled with strawberry syrup