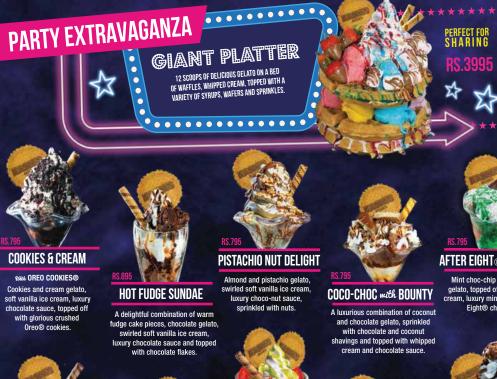

### VERY CHERRY SUNDAE Cherry gelato, topped with soft vanilla ice cream, whipped cream, drizzled with a mouth watering

sistible fusion of white chocolate and strawberry cheesecake gelato, whipped cream, crushed digestives, rizzled with strawberry an

COFFEE BEAN SUNDAE

dulce-de-leche gelato, covered with whipped cream, sprinkled

with milk chocolate flakes.

d with a light coffee syru

ino and caramel

CHOCOHOLIC

Chocolate and Caramel Gelate

with soft vanilla ice cream and

hipped cream, topped off with ocolate flakes, nuts, chocolate

BUBBLELICIOUS Bubblegum and strawberry gelato, topped with soft va ice cream, strawberry and bubblegum sauce, sprinkle with colourful sugar strand