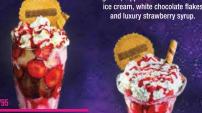

### **KNICKERBOCKER GLORY**

Sliced fruits served with strawberry and chocolate gelato soft vanilla ice cream, whippe cream and drizzled with luxury strawberry syrup.

**STRAWBERRY SUNDAE** Strawberry gelato, swirled nilla ice cream, embedde with fresh strawberry slices, opped with whipped cream an