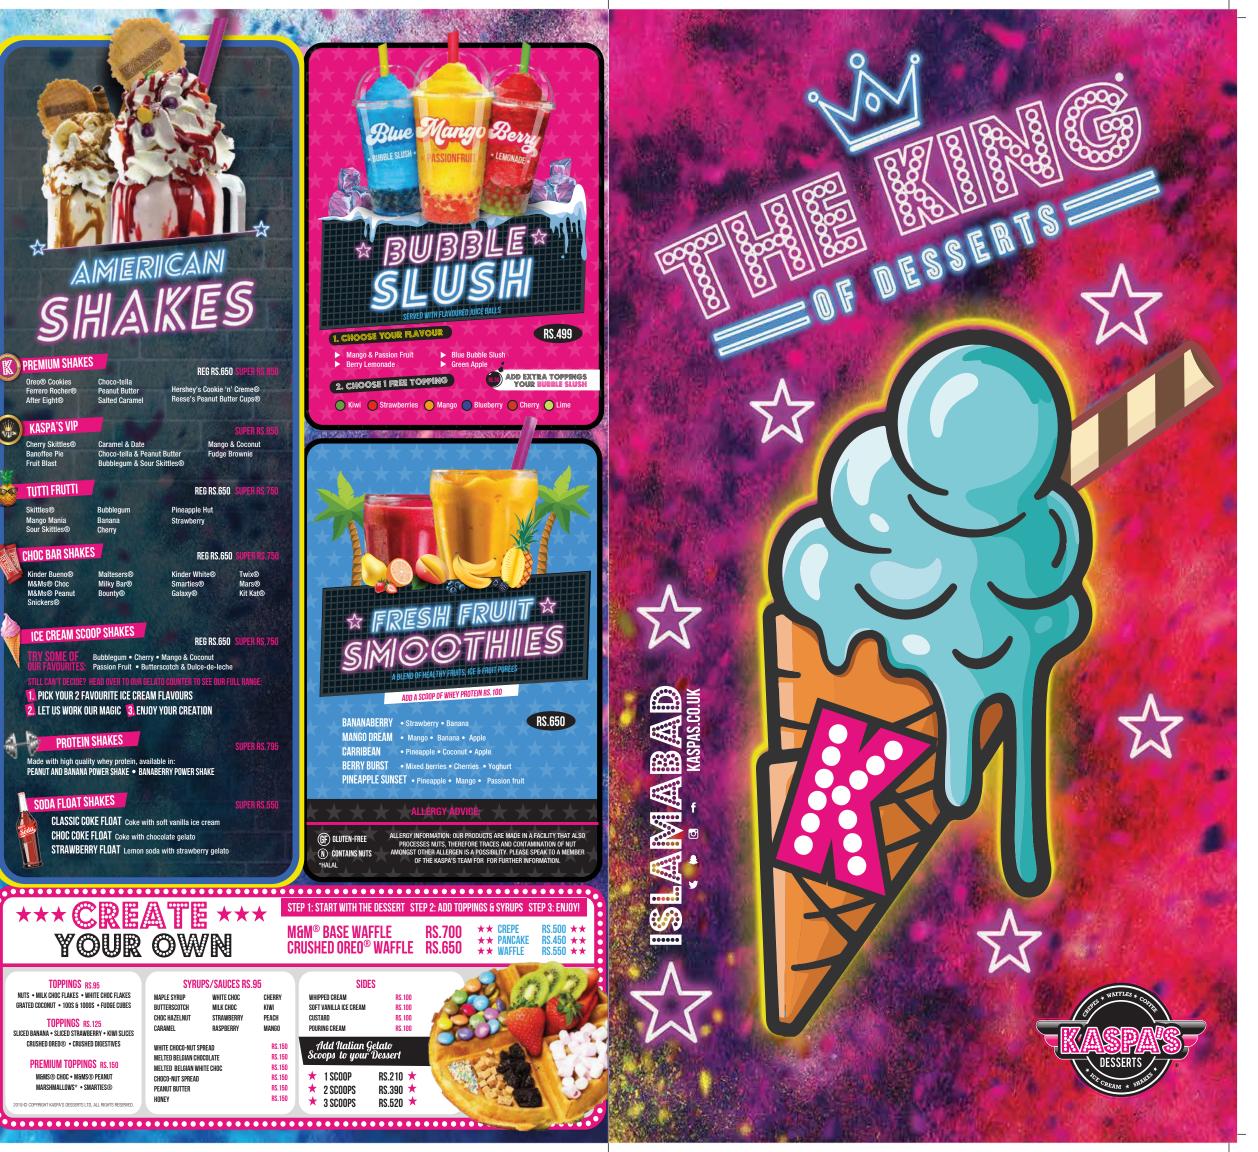

#### HAVE ANY WAFFLE CHANGED OVER TO OUR UNIQUE WAFFLE BASES MS® PEANUT BASE • M&MS® CHOC BASE • CRUSHED OREO® BASE + № 100

| NAFFLE WITH BUENO®                                       |
|----------------------------------------------------------|
| resh waffle served with Kinder Bueno® pieces, luxury     |
| hoco-hazelnut sauce, white chocolate flakes and drizzled |
| vith Kaspa's unique white choco-nut spread.              |
|                                                          |
| RANNEFFE                                                 |

RS.895 Fresh waffle served with banana slices and drizzled with our delightful luxury toffee sauce.

RS.995

RS.895

RS.995

RS.995

CANADIAN MAPLE WAFFLE RS.895 Fresh waffle lightly dusted with cinnamon powder and drizzled with maple syrup.

CARAMEL SHORTCAKE WAFFLE RS.995 Fresh waffle served with crushed digestives, drizzled with caramel and our irresistible melted chocolate sauce.

CHOCO-TELLA SPREAD Fresh waffle served with our luxurious choco-nut spread and a topping of your choice.

STRAWBERRY DELIGHT Fresh waffle served with strawberry slices, drizzled with our mouth-watering strawberry syrup

WHITE CHOC INDULGENCE RS.995 Fresh waffle served with banana and strawberry slices, drize with a luxurious white chocolate sauce and white chocolate flakes

THF M&M® Fresh baked M&M® Waffle base, drizzled with our luxurious chocolate sauce and topped off with more M&Ms®

# FREINCH CREPES

| TRADITIONAL SWEET & SIMPLE<br>Freshly baked crepe spread with butter and lightly dusted with sugar.                                                                                         | RS.595 |  |
|---------------------------------------------------------------------------------------------------------------------------------------------------------------------------------------------|--------|--|
| SICILIAN ZEST LEMON CREPE<br>Freshly baked crepe, spread with butter and lightly dusted with sugar and<br>drizzled with lemon juice.                                                        | RS.595 |  |
| BELGIAN MILK CHOCOLATE<br>Freshly baked crepe drizzled with milk chocolate sauce and sprinkled with<br>milk chocolate flakes.                                                               | RS.595 |  |
| BELGIAN WHITE CHOCOLATE<br>Freshly baked crepe drizzled with white chocolate sauce and sprinkled with<br>white chocolate flakes.                                                            | RS.595 |  |
| BANOFFEE CREPE<br>Freshly baked crepe served with banana slices and drizzled with our<br>delightful toffee sauce.                                                                           | RS.595 |  |
| STRAWBERRY & CREAM CREPE<br>Freshly baked crepe with strawberry slices, drizzled with our mouth-wa-<br>tering strawberry syrup and served with whipped cream and soft vanilla<br>ice cream. | RS.795 |  |
| BANANABERRY CREPE<br>Freshly baked crepe served with banana and strawberry slices, drizzled<br>with melted chocolate sauce and sprinkled with milk chocolate flakes.                        | RS.795 |  |

CAN'T DECIDE? \*\*\*

PLEASE SEE BACK OF MENU

 $\star\star\star$ 

# GIIANIT AIMIERIICAN WAFFIL

**RED VELVET** RS.895 Fresh waffle served with red velvet cake pieces, drizzled with a luxurious white chocolate sauce and white chocolate flakes. **BANOFFEE-TELLA** RS.895

Fresh waffle served with our luxurious choco-nut spread. sliced banana and drizzled with a toffee sauce. HERSHEY'S® COOKIES 'N' CREME RS.1095 Fresh waffle served with Hershey's gelato, crushed Hershey's® cookie crumbles, drizzled with our lavish white chocolate sauce and sprinkled with white chocolate flakes

PEANUT BUTTER CHOC WAFFLE RS.895 Fresh waffle served with banana slices and peanut butter spread. rizzled with our lavish choco-hazelnut sauce

THE BROWNIE WAFFLE RS.895 Fresh waffle topped with fudge brownie pieces, drizzled with melted chocolate sauce and finished with pouring cream

RS.895 ORFO® CRUNCH Fresh waffle served with crushed Oreo® cookie crumbles, drizzled with our lavish white chocolate sauce and sprinkled with white chocolate flakes.

NUTS ABOUT CHOC RS.895 Fresh waffle served with nuts and chocolate flakes, drizzled with our luxury choco-hazelnut sauce.

STRAWBERRY INDULGENCE RS.995 Fresh waffle served with strawberry slices, drizzled with melted chocolate sauce and sprinkled with milk chocolate flakes.

STRAWBERRY SHORTCAKE WAFFLE RS.995 Fresh waffle served with fresh strawberry slices, crushed digestives, drizzled with white chocolate sauce.

CHOC-A-LOT WAFFLE RS.995 Fresh waffle sprinkled with Belgian milk and white chocolate flakes, drizzled with our luxury chocolate sauce.

MAPL

Freshly

STRAV

with m

CHOCO

WHITE and driz

CARA

Freshly

flakes a

| E TEMPTATION<br>baked crepe served with strawberry slices and<br>with maple syrup.                                                        | RS.695            |
|-------------------------------------------------------------------------------------------------------------------------------------------|-------------------|
| VBERRY INDULGENCE CREPE<br>baked crepe served with strawberry slices, drizzled<br>slted chocolate sauce and sprinkled with milk chocolate | RS.795<br>flakes. |
| D-NUT CREPE<br>baked crepe served with our luxury choco-nut spread<br>ved with a topping of your choice.                                  | RS.695            |
| CHOCO-BERRY<br>baked crepe sprinkled with white chocolate flakes<br>zed with raspberry and white chocolate sauce.                         | RS.595            |
| VEL CHOC CREPE<br>baked crepe sprinkled with milk chocolate<br>nd drizzled with an irresistible caramel sauce.                            | RS.595            |
|                                                                                                                                           |                   |

### HAZELNUT CHOC DELUXE

Wash FERRERO ROCHER® Irresistible chocolate hazelnut gelato, combined with soft vanilla ice cream, topped with milk chocolate flakes, Ferrero Rocher® and luxury choco-nut sauce