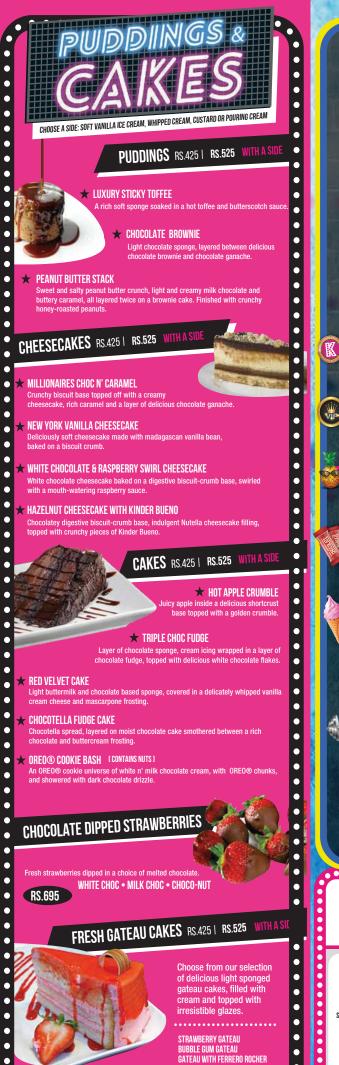

WHIPPED CREAM

LUXURY SYRUPS

•

VENTI 300 RS.695 75 100 WE'RE ALWAYS ADDING NEW DESSERTS INSTORE, SEE OUR DISPLAY COUNTER FOR THE FULL RANGE • • • • • • • • • • • • • • • • • • • •